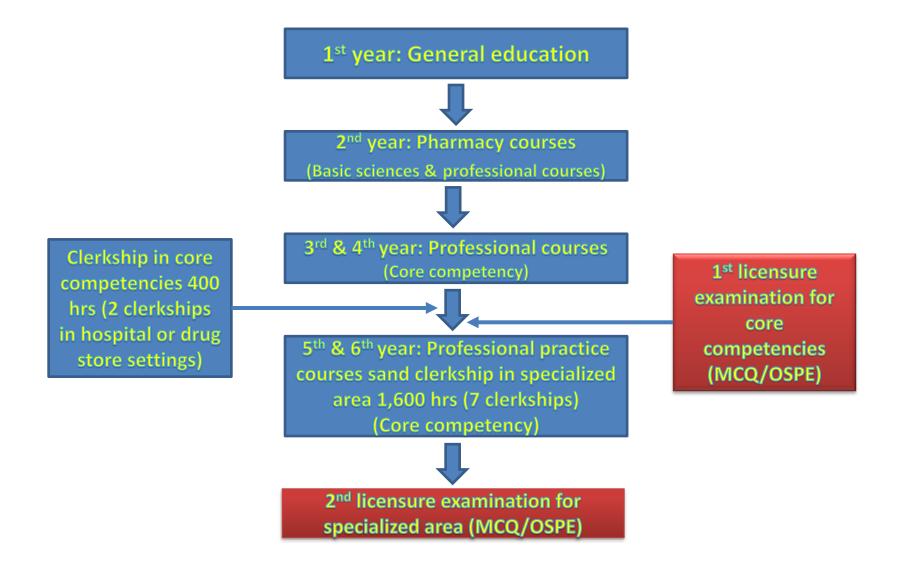

## PLE-CC1

- Pharmacy Licensure Examination : Core Competency 1
  - 2 days Examinations,
  - @120 MCQ /3 hours/day = total 240 Questions
  - Short case based or scenario (6 MCQ per scenario)
  - Patient: Product: Social and Administrative Pharmacy (5:4:1)
    - Domain 6 : Pharmaceutical care
    - Domain 4, 5: Product
    - Domain 1, 3, 5: Social and Administrative Pharmacy
  - Pass Criteria : NMT 60%

#### PLE-CC2

- Pharmacy Licensure Examination : Core Competency 2 Objective Structure Pharmaceutical Examination (OSPE)
- 14 Stations (Patient:Product:Law) (7-8, 6-7,1)
- Perform professional skill (compounding)
- Interview, Ask and Answer Question
- The Examiner's list
- Pass criteria: NLT 80%