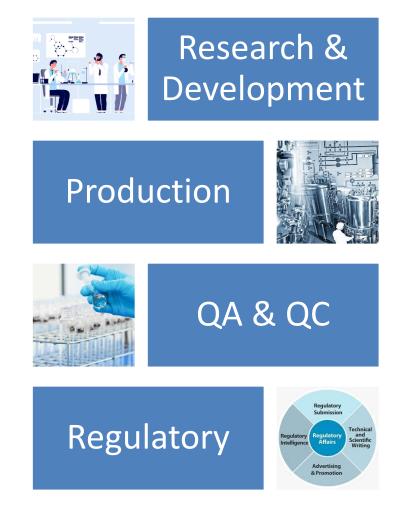

### Industrial Pharmacy Track

- Pharmacy Licensure Examination Industrial Pharmacy 1 (MCQ)
  - 120 Questions / 3 hours
  - Integration
- Pharmacy Licensure Examination Industrial Pharmacy 2
  - Case Presentation

#### Pharmaceutical and Health Consumer Protection

| Jurisprudence                    | Risk<br>Management          |
|----------------------------------|-----------------------------|
| Health<br>consumer<br>protection | Policy and<br>Health system |

- Pharmacy Licensure Examination Pharmaceutical and Health Consumer Protection 1 (PLE-PHCP1) MCQ
- Pharmacy Licensure Examination Pharmaceutical and Health Consumer Protection 2 (PLE-PHCP2) OSPE