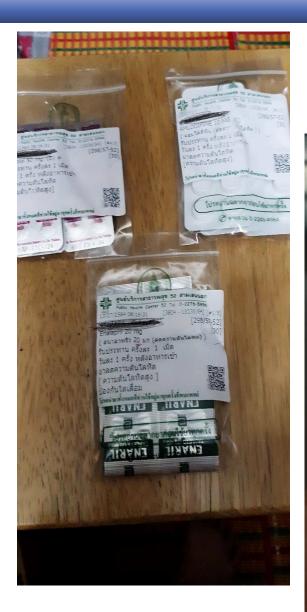

อกมี progression ของ pulmonary infiltrates



สายด่วน 1669 ศูนย์เอราวัณ สำนักการแ

#### อาการสีเหลือง

ปัจจัยเสี่ยงต่อการเป็นโรครุนแรง หรือ โรคร่วมสำคัญ ข้อใดข้อหนึ่ง
แน่นหน้าอก
หายใจไม่สะดวกขณะทำกิจกรรม
หายใจเร็ว หายใจเหนื่อย หรือหายใจสำบาก เวลาไอแล้วเหนื่อย
อ่อนเพลีย เวียนศีรษะ
ปอดอักเสบ
ถ่ายเหลวมากกว่า 3 ครั้งต่อวัน ร่วมกับ อาการหน้ามืด วิงเวียน

5. เบาหวานที่ควบคุมไม่ได้
 6. ไม่มีภาวะอ้วน BMI > 30 กก./ม.2 หรือ

มน. > 90 กก.

โรคปอดอุดกั้นเรื้อรัง (COPD)

2. โรคไตเรื้อรัง (CKD Stage 3,4)

3. โรคหัวใจและหลอดเลือด
 4. โรคหลอดเลือดสมอง

#### <u>อาการสีเหลือง</u>

- ผู้สูงอายุ > 60 ปี หรือน้อยกว่า 5 ปี แม้จะไม่มีอาการ/มีอาการเล็กน้อย
- แม่งอเมมอาการเหนื่อย 2. เริ่มมีอาการเหนื่อย
- 2. เริ่มมีอาการเหนือย
- 3. มีอาการเจ็บป่วยเห็นได้ชัดเจน
- เช่น ไข้สูง ไอ ถ่ายเหลว > 3 ครั้ง/วัน

สายด่วน 1669









# Tele-pharmacy consultation





Iกสัชมหิดล @mupy





9

## **Homebased Activities**

Mahidol University Faculty of Pharmacy

| -                                                               | 7                                | Trace                                                                                                        |                                            |                                      |                           | 0                |
|-----------------------------------------------------------------|----------------------------------|--------------------------------------------------------------------------------------------------------------|--------------------------------------------|--------------------------------------|----------------------