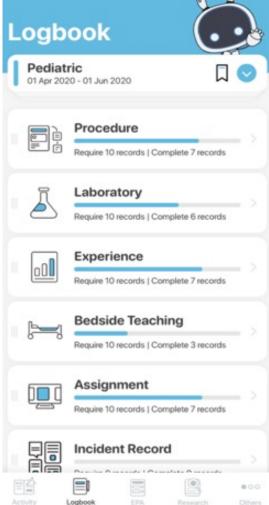

### The Integration of REXX to PharmD students

Mahidol University

### The Integration of REXX to PharmD students

### Student

Record learning experience. Track your progress on each course you're taking.