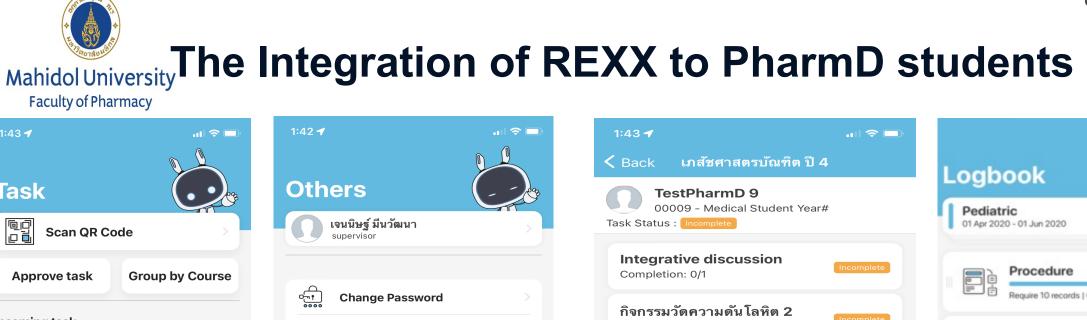

### The Integration of REXX to PharmD students

Mahidol University

### The Integration of REXX to PharmD students

### Student

Record learning experience. Track your progress on each course you're taking.

### Supervisor

Evaluate students' work. Switchable role for postgraduate.

### Staff

Manage learning content and users for the institute.

5

**Faculty of Pharmacy** 

....

| 🗢 🗆

Î