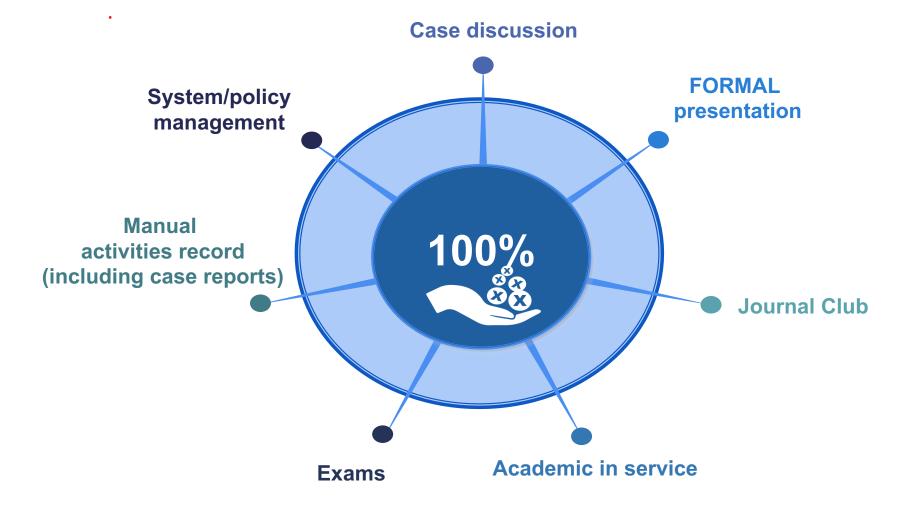

# **Online Bedside Teaching**

### (Case discussion)

#### **Remote access**

Remotely precept and supervise students while doing rotation

(MS team/ Webex live and second device e.g. mobile phone, line application)

#### **Medical record**

Mimic patient care rounding and case presentations, set up virtual electronic medical record to assign cases.

#### **Case presentation or others**

Presented each case, assess the students care plans, and observe their critical thinking, much like it would be done on a traditional rotation

#### Multiple exposure

In addition to virtual rounds, students were rotated through various patient cases

Cisco

(e-database)

Any time Any Place and Any Device

- <u>https://hibkkcare.bangkok.go.th/member/bed</u>
- Record student's activity via Logbook Primary HI (MS team form)