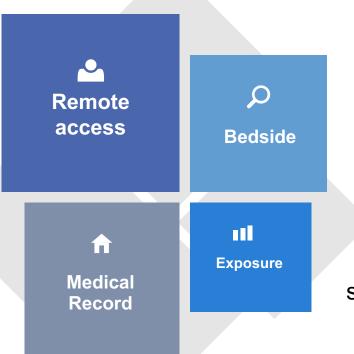

# **Online Bedside Teaching**

### (Case discussion)

#### **Remote access**

Remotely precept and supervise students while doing rotation

(MS team/ Webex live and second device e.g. mobile phone, line application)

#### **Medical record**

Mimic patient care rounding and case presentations, set up virtual electronic medical record to assign cases.

#### **Case presentation or others**

Presented each case, assess the students care plans, and observe their critical thinking, much like it would be done on a traditional rotation

#### Multiple exposure

In addition to virtual rounds, students were rotated through various patient cases

Cisco

(e-database)

Any time Any Place and Any Device

- <u>https://hibkkcare.bangkok.go.th/member/bed</u>
- Record student's activity via Logbook Primary HI (MS team form)