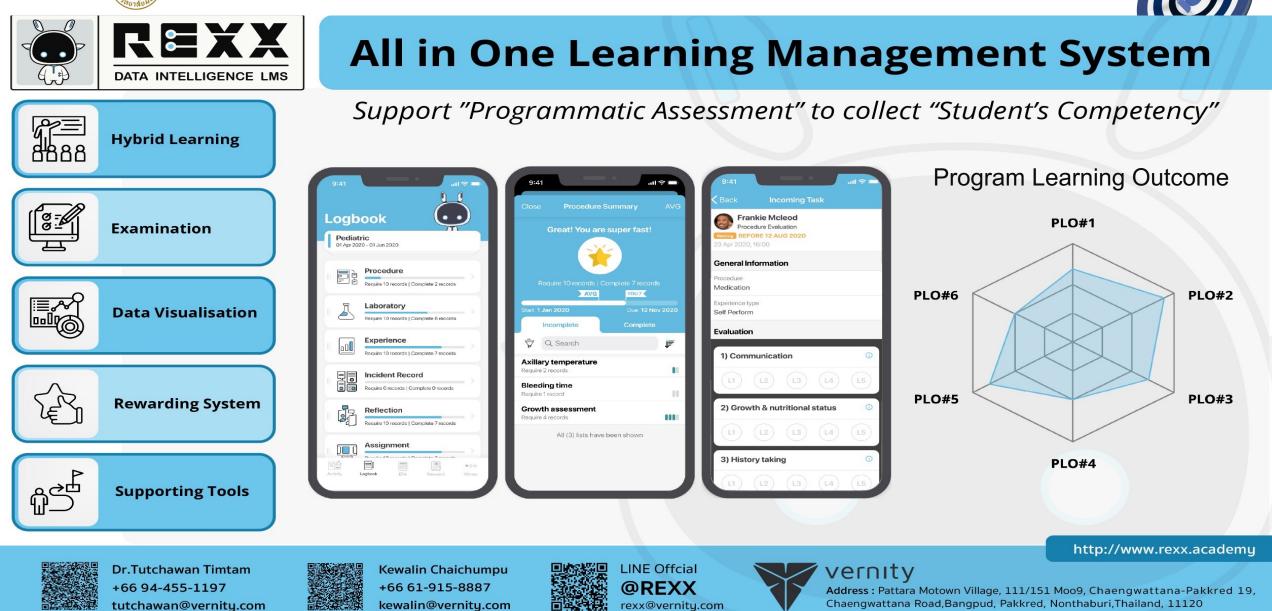

### The Integration of REXX to PharmD students

Mahidol University

#### Record

Record of skills, experience, content of knowledge, research, assessment results and more according to assignments and as required by the curriculum.

### Evaluate

白白白

44

Assessments are collected in one place. Supervisor can assess results for learners. And learners can assess course instruction also.

#### eXcite

Motivating learners to pass the required criteria. Displaying progress of yourself and your group. Notification when the deadline is approaching.

Collect, analyze, and summarize the data. Decide and monitor the performance of the entire curriculum. Lead to continuous improvement in every component.

### The Integration of REXX to PharmD students

### Student

Record learning experience. Track your progress on each course you're taking.

### Supervisor

Evaluate students' work. Switchable role for postgraduate.

### Staff

Manage learning content and users for the institute.

5

**Faculty of Pharmacy** 

....

| 🗢 🗆

Î