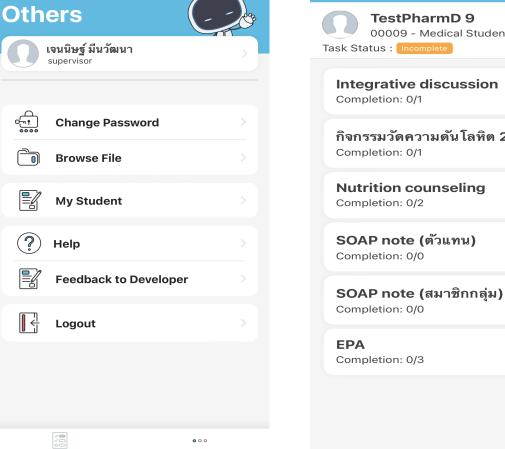

### The Integration of REXX to PharmD students

Mahidol University

#### Record

Record of skills, experience, content of knowledge, research, assessment results and more according to assignments and as required by the curriculum.

### Evaluate

白白白

44

Assessments are collected in one place. Supervisor can assess results for learners. And learners can assess course instruction also.

#### eXcite

Motivating learners to pass the required criteria. Displaying progress of yourself and your group. Notification when the deadline is approaching.

Collect, analyze, and summarize the data. Decide and monitor the performance of the entire curriculum. Lead to continuous improvement in every component.

### The Integration of REXX to PharmD students

### Student

Record learning experience. Track your progress on each course you're taking.

### Supervisor

Evaluate students' work. Switchable role for postgraduate.

### Staff

Manage learning content and users for the institute.

5

**Faculty of Pharmacy** 

....

| 🗢 🗆

Î