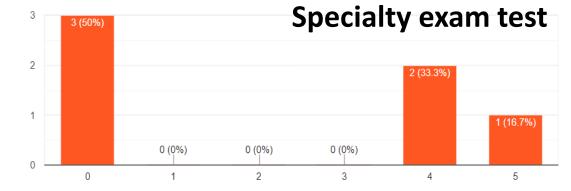

#### Aspects from residents

Skills related to patient approaching

**Learning curve** 

**Specialty exam test** 

Results: specialty exam test

- ✓ Paper-based examination
- ✓ Oral case examination
- ✓ Proposal defense
- √ Thesis defense