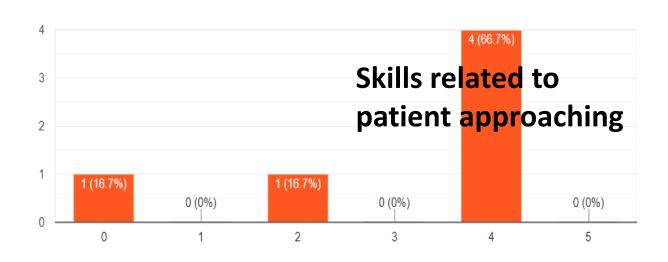

#### Aspects from residents

#### Aspects from residents

Skills related to patient approaching

**Learning curve** 

**Specialty exam test** 

Results: specialty exam test

- ✓ Paper-based examination
- ✓ Oral case examination
- ✓ Proposal defense
- √ Thesis defense