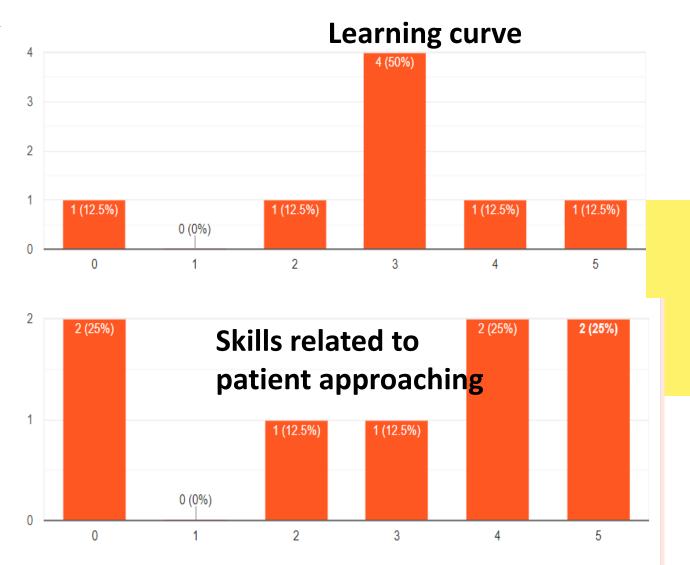

#### Aspects from residents

Skills related to patient approaching

**Learning curve** 

**Specialty exam test** 

Results: specialty exam test

- ✓ Paper-based examination
- ✓ Oral case examination
- ✓ Proposal defense
- √ Thesis defense

- Residency learning curve
- Decreased number of patients
- Decreased number of wards

- Research aspects
- More online activities
- Fast and easier communications between healthcare providers by using technology/ not face-toface approach