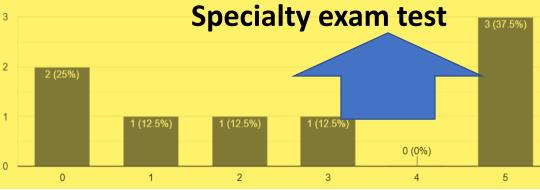

#### Aspects from residents

Skills related to patient approaching

**Learning curve** 

**Specialty exam test** 

Results: specialty exam test

- ✓ Paper-based examination
- ✓ Oral case examination
- ✓ Proposal defense
- √ Thesis defense