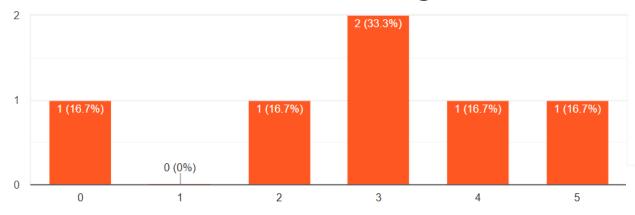

Мо | Tu | We | Th | Fr | Sa              | Su | Мо | Tu | We | Th | Fr     |

#### Covid-19 period

### March 2020 – June 2020

July 2020-June 2021 July 2021-June 2022

• 
$$R1 = 2$$

• 
$$R2 = 8$$

• 
$$R3 = 3$$

• Fellow = 
$$3$$

• 
$$R2 = 2$$

• 
$$R3 = 8$$

$$\cdot R1 = 2$$

• 
$$R3 = 2$$

Specialty; cardiology, internal medicine, infectious disease, critical care, pediatric, oncology, geriatric

### Academic year 2019 (March 2020 – July 2020)

- Residency
  - R1 = 2, R2 = 8, R3 = 3,  $\frac{\text{Fellow}}{3} = 3$
- 50% plan changed
  - Affect around 1-6 months
- What was changed?
  - From hospital training to home-based learning
  - Decreasing hours/days of being at hospital
  - From bedside round activities to online activities

#### Aspects from residents

#### **Learning curve**







### Academic year 2020 (Aug 2020 – July 2021)

- Residency
  - R2 = 2, R3 = 8, Fellow = 3
- 50% plan changed
  - Affect around 1-3 months
- What was changed?
  - From hospital training to home-based learning
  - Decreasing hours/days of being at hospital
  - From bedside round activities to online activities
  - Decreasing patients in training sites

#### What happened?

- Unexpected covid-19 patients found during ward round
  - Training termination/ training was unexpectedly discontinued
  - Quarantine was needed
  - Wards were temporarily closing
  - Cases in wards were limited/ decreased
- Almost 100% of activities were online discussion

#### Aspects from residents





## Academic year 2021 (June 2021 – now)

- Residency
  - R1 = 2, R3 = 2, Fellow = 8
- 25% plan changed
  - Affe