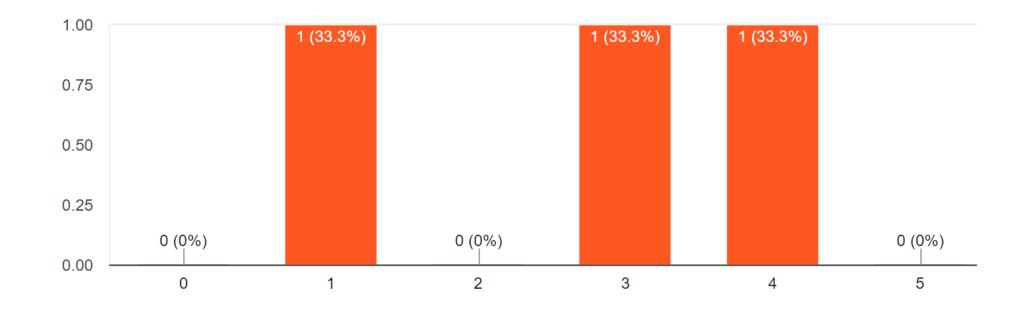

#### Aspects from residents

Skills related to patient approaching

**Learning curve** 

**Specialty exam test** 

Results: specialty exam test

- ✓ Paper-based examination
- ✓ Oral case examination
- ✓ Proposal defense
- √ Thesis defense